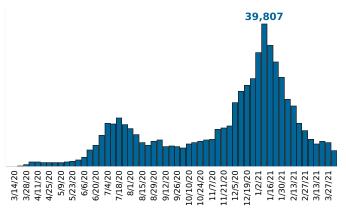

Rate of COVID-19 Cases per 10,000 population, by County County Displayed: South Carolina | Dates Displayed: 3/4/2020 to 4/1/2021

Use County Filter Above to View ZIP Code Counts and Filter Page Values

Reported COVID-19 Cases, by Week of Report County Displayed: **South Carolina** | Dates Displayed: 3/4/2020 to 4/1/2021