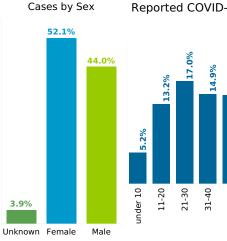

County Displayed: **South Carolina** | Dates Displayed:3/4/2020 to 4/1/2021 **Note: Data is suppressed for fewer than 5 cases** 