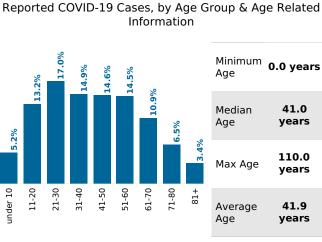

County Displayed: **South Carolina** | Dates Displayed:3/4/2020 to 4/1/2021 **Note: Data is suppressed for fewer than 5 cases** 