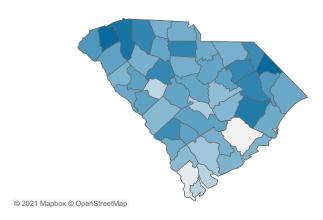

Rate of COVID-19 Cases per 10,000 population, by County County Displayed: South Carolina | Dates Displayed: 3/4/2020 to 4/1/2021

Use County Filter Above to View ZIP Code Counts and Filter Page Values

Reported COVID-19 Cases, by Week of Report County Displayed: **South Carolina** | Dates Displayed: 3/4/2020 to 4/1/2021